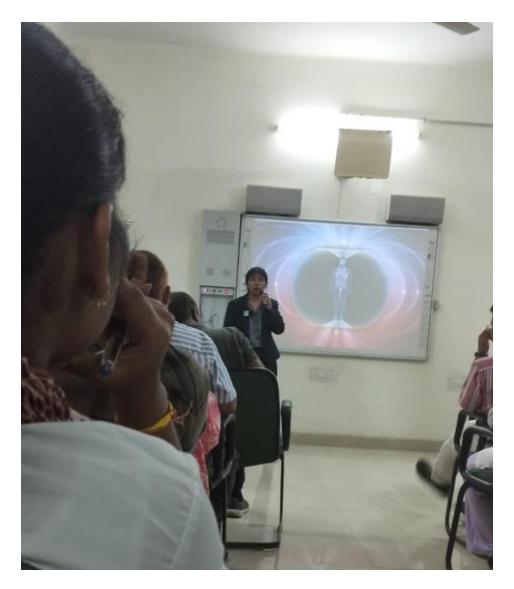

Miss Vasundhara delivered an insightful talk on the significance of mindfulness and its transformative potential. Her expertise in the field enriched the experience for all participants and set the tone for the session. This workshop, led by Miss Vasundhara Shukla, was an enriching experience for all attendees. The combination of insightful talks, practical exercises, and Miss Shukla's expert guidance made the session both informative and transformative. Participants left with a deeper understanding of mindfulness and concrete tools to integrate into their daily lives.

The workshop aimed to introduce participants to mindfulness, its core principles, and practical techniques like breathing exercises, body scans, and mindful observation. It explored the mental, emotional, and physical benefits of mindfulness, highlighting its positive impact on well-being. Participants were provided with strategies to integrate mindfulness into daily routines, whether at work, home, or in social settings. Practical tips on incorporating mindfulness into daily routines, such as mindful eating or mindful listening, gave participants easy ways to continue practicing after the workshop. The workshop also sought to foster a