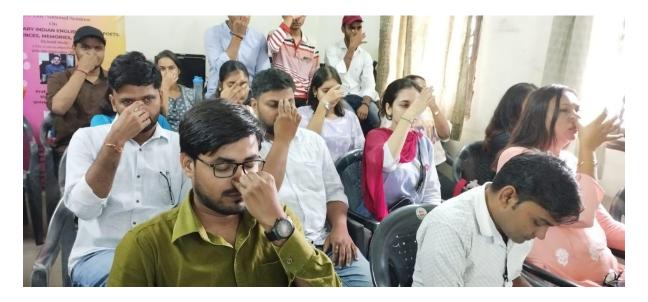

The workshop aimed to introduce participants to mindfulness, its core principles, and practical techniques like breathing exercises, body scans, and mindful observation. It explored the mental, emotional, and physical benefits of mindfulness, highlighting its positive impact on well-being. Participants were provided with strategies to integrate mindfulness into daily routines, whether at work, home, or in social settings. Practical tips on incorporating mindfulness into daily routines, such as mindful eating or mindful listening, gave participants easy ways to continue practicing after the workshop. The workshop also sought to foster a