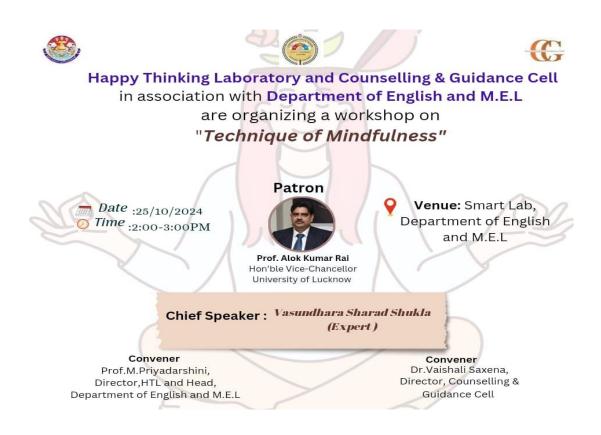

## REPORT: A WORKSHOP ON "TECHNIQUES OF MINDFULNESS"

The Counselling and Guidance Cell (CGC) and Happy Thinking Laboratory (HTL), in association with the Department of English and Modern European Languages, University of Lucknow, organized a Workshop titled "Techniques of Mindfulness" with the goal of providing participants with practical tools and techniques to incorporate mindfulness into their daily lives. This event took place on October 25, 2024, in the Department of English and M.E.L, University of Lucknow. The event featured 'Miss Vasundhara Sharad Shukla' as the esteemed guest speaker, enriching the experience and offering valuable insights to all attendees.

Prof. M. Priyadarshini, Director, HTL and Head, Department of Department of English and M.E.L at the University of Lucknow, emphasized the significance of the workshop and her broader perspective on the importance of mindfulness.